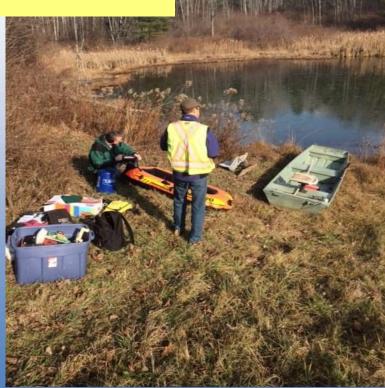

### Dean Creek Engineering and Youth Group

Youth group cleared brush and trees for 3 days on dams and retention ponds in Dean Creek watershed

Sediment survey being done on the Dean Creek Dams we monitor and maintain