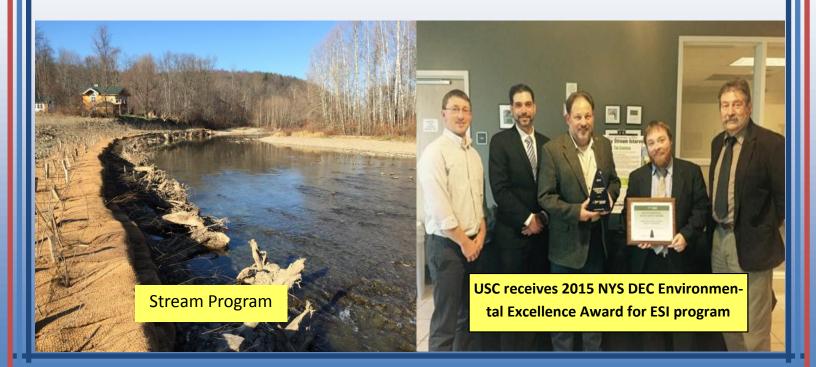

## Stream Program Highlights

Willow Fascine installation on Susquehanna River

#### **Accomplishments**

- 10 HMP annex update meetings
- NYS DEC Culvert Assessment
  Training
- 13 Stream Projects
- 2,725 Linear feet of stream
  bank protection
- ESI (Emergency Stream Intervention) Training in Tompkins county for both Tompkins and Tioga residents
- 14 NYS stream permits
- 39 Army Corps of Engineers permits

Willseyville Square Emergency Stream Intervention work, after June 2015 storm event