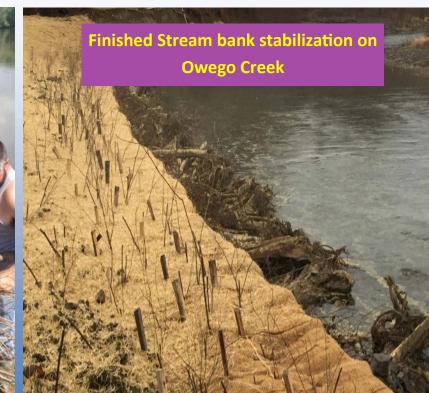

#### **Accomplishments**

- 10 HMP annex update meetings
- NYS DEC Culvert Assessment
  Training
- 13 Stream Projects
- 2,725 Linear feet of stream
  bank protection
- ESI (Emergency Stream Intervention) Training in Tompkins county for both Tompkins and Tioga residents
- 14 NYS stream permits
- 39 Army Corps of Engineers permits