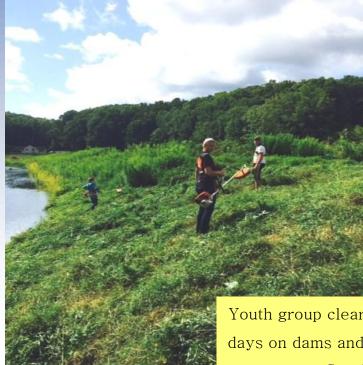

### Dean Creek Engineering and Youth Group

Youth group cleared brush and trees for 3 days on dams and retention ponds in Dean Creek watershed

Sediment survey being done on the Dean Creek Dams we monitor and maintain