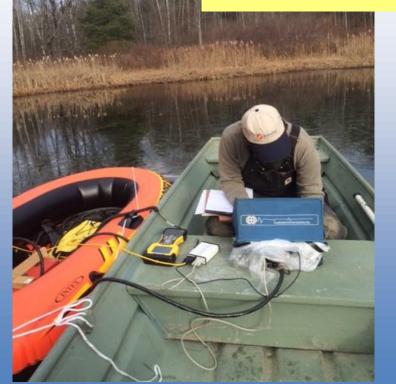

### Dean Creek Engineering and Youth Group

Youth group cleared brush and trees for 3 days on dams and retention ponds in Dean Creek watershed

Sediment survey being done on the Dean Creek Dams we monitor and maintain