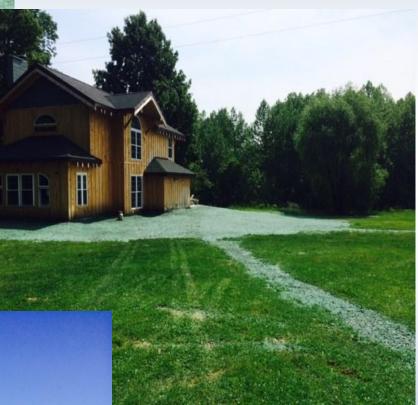

Ag. Program

AND A

Hydroseeding Program

### 2015 Annual Report



# Hydroseeding for Newly Constructed Houses







2.25 Acres of new yard established

## Stream Program Highlights

Willow Fascine installation on Susquehanna River

#### **Accomplishments**

- 10 HMP annex update meetings
- NYS DEC Culvert Assessment
  Training
- 13 Stream Projects
- 2,725 Linear feet of stream
  bank protection
- ESI (Emergency Stream Intervention) Training in Tompkins county for both Tompkins and Tioga residents
- 14 NYS stream permits
- 39 Army Corps of Engineers permits

Live Willow Stake bank installation on Susquehanna River



### **Stream Program Overview**

#### oals.

- Assist municipalities in environmentally sensitive maintenance, repair and construction

#### ervices Provided:

- Monitoring and mapping of stream issues
- lucation and outreach chnical Assistance/Advice
- int writing and Administration
- D