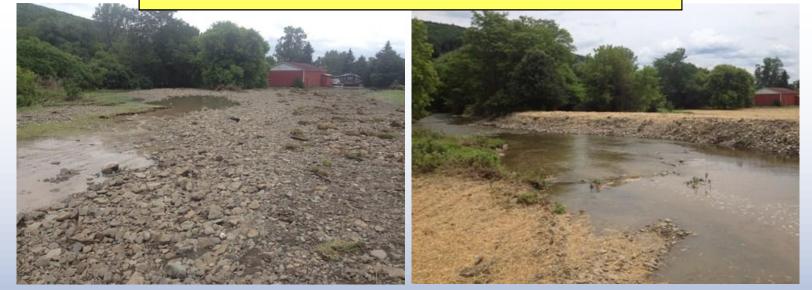

Willseyville Square Emergency Stream Intervention work, after June 2015 storm event