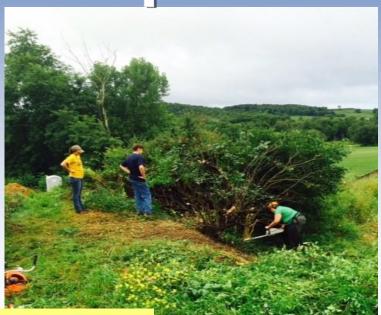

### Dean Creek Engineering and Youth Group

Youth group cleared brush and trees for 3 days on dams and retention ponds in Dean Creek watershed

Sediment survey being done on the Dean Creek Dams we monitor and maintain